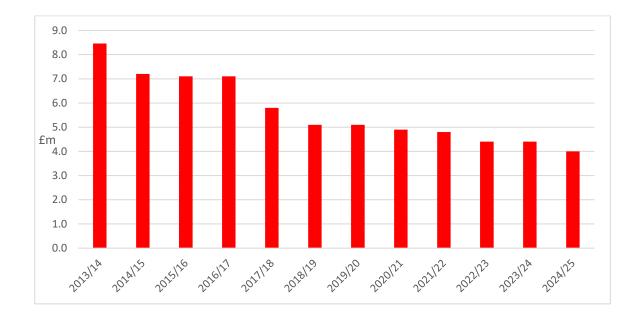

- 2.2 The last local government medium-term funding settlement provided by government ended in 2019. Since 2019, Local Authorities have been provided with annual settlements, awaiting a government "Fair Funding Review" that would reassess a local authority's "funding need" and develop a mechanism to fund this requirement on an ongoing sustainable method. This period of uncertainty has made medium term planning extremely difficult, the timeline for a revised funding review is still unclear. The current government will release their autumn financial statement in October followed by a Local Government finance settlement in December, it is unclear at this point what changes to the funding model maybe made, if any in the short term.
- 2.3 The new minister for MHCLG Jim McMahon provided some insight into the direction the government may go with local government funding in interviews in July with the summary message being "how do you move money around the system (Local Government). Whatever the problem is, how do you distribute it as fairly as possible? ... looking at distribution to ensure funding was directed towards the biggest pressures in the system." The interview discussed various local government pressures that would be targeted especially social services and children services which are not a Dacorum responsibility.
- 2.4 The main lever or core funding mechanism that the government could review in the next few months, without overall LG funding reform and prior to a December settlement is the MFG (Minimum Funding Guarantee). The current DBC MTFS assumes this mechanism would cease in the medium term and hence the Dacorum MTFS funding projections may provide some security from any significant short term government funding changes to direct funds towards authorities responsible for social care and children's services. The existing Dacorum medium term savings requirement is challenging enough if government funding was to increase this challenge it would increase the difficulty.
- 2.5 The funding the Council receives from government has consistently reduced since public sector austerity was introduced in 2010/11. In 2013/14 local government funding changed and LA's were allocated a share of business rates from their area as the biggest change in local authority funding. Since 2013/14 government grants have reduced by over 57% in cash terms, as detailed in Chart 1 below. In 2013-14 the total core government grants totalled £9.2m, and in 2024/25 the Dacorum grant is projected to be circa £4m.

# Chart 1: Dacorum Borough Council Core Government Grant funding 2013/14 – 2024/25

- 2.6 In this same period of time inflation (Cumulative Consumer price index, CPI) has increased costs on average by 38% (ONS Annual data 2014-2024) providing additional expenditure pressures to due to the funding reductions detailed above. The combination of reducing funding and additional inflationary pressures results in a significant challenge to Councils to ensure they can continue to deliver very valuable and relied upon services to residents and businesses. The primary focus of the Council has been to increase housing, improve economic growth through place development and regeneration and to maximise income generation where possible to support the community.
- 2.7 The COVID-19 pandemic had a profound and unprecedented impact on the activity and finances of the council since March 2020, and there are still ongoing pressures as a result.
- 2.8 The medium-term loss of income has had a significant impact on the services most impacted like commercial property, parking and garages and it has taken the council 5 years up to 2025/26 to project for income levels, in real terms, to be in line with pre covid levels.
- 2.9 Whilst the Council is not alone in facing these challenges this does not lessen the scale of the challenge and the impact on the residents and businesses within the borough.
- 2.10 In June 2022 DLUHC announced they would provide local authorities with a 2-year funding settlement for the period 2023- 2025, due to the delay in more strategic funding reforms. This has provided a small amount of short-term funding certainty but for 2025/26 onwards the Council is yet again in an uncertain situation in regard to future government funding.
- 2.11 The impact of these delays to funding reform on the council is by no means clear. However, the MTFS brings together anticipated demands and pressures and sets out how the council will ensure a balanced medium-term position.
- 2.12 Medium term financial planning must make assumptions about the future demand profile and cost pressures on expenditure and on factors that affect income sources. The MTFS represents a summary of these assumptions and their impact on the funding of the council.
- 2.13 The MTFS sets the financial envelope within which the council must fund its activities in order to set a balanced budget in each of the next 4 years. In order to begin the budget setting process for 2025-26 and beyond it is therefore prudent to revise the MTFS at the beginning of the budget setting process. In the spring a Service planning review was undertaken, and service pressures have been taken into consideration as part of the MTFS assumptions and will be detailed in service budgets to deliver a balanced budget for 2025/26.