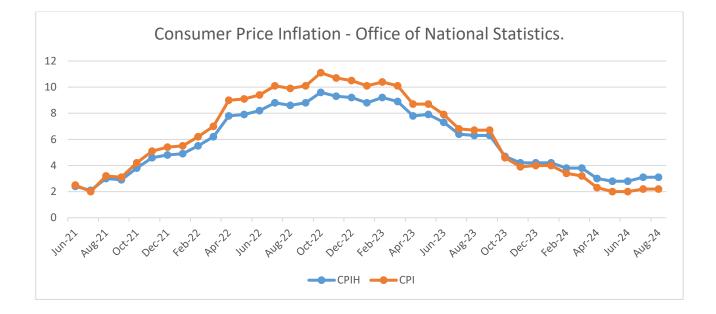

# 3 Economic Climate

- 3.1 In addition to the uncertainty of government funding, the wider economic environment remains very challenging, as it has done since the start of the pandemic in 2019. In a post-Covid and cost of living crisis environment, the Council's services are returning to a "new normal" way of working that brings new challenges and opportunities. The behaviours of residents and businesses changed over the post pandemic period, with the biggest impact being residents working habits and approach to travel. This has had a significant impact on income streams such as parking and also key service areas such as waste services, with income levels now approaching pre pandemic levels in real terms.
- 3.2 The wider economy is having to cope with fluctuating inflation resulting in a recent cost-of living crisis and this plays a key role in the 2024 MTFS assumptions and pressures. The inflationary impact remains uncertain, despite inflation levels now around the bank of England's 2% target, with particular attention to wage growth inflation and the local government pay awards being especially significant for Dacorum. The employee budget is circa £30m and forms over half of the Council's gross expenditure and there is a reasonable probability that these and other costs will increase above current and projected CPI inflationary levels.

# Chart 2: Consumer Price Inflation - CPI & CPIH Inflation 2022- 2024 (ONS Date Sept 2024)

- 3.3 With inflation rates dropping to around the BoE's targeted 2%, on the 1<sup>st of</sup> August the BoE announced the first interest rate cut more than 4 years since the start of the pandemic, a reduction of 0.25% to 5%.
- 3.4 The inflationary impact on the council is pronounced and creates significant financial pressure on budgets, although the 2024 MTFS is starting to project a reduction in this pressure in the medium term. The direct impact on the council of inflation is the requirement to financially support the growing inflationary cost pressures to deliver our services, such as;
  - Pay awards of circa 5% in 24/25 and 3.5% in 25/26,
  - Supplies and Utility services growth, as well as