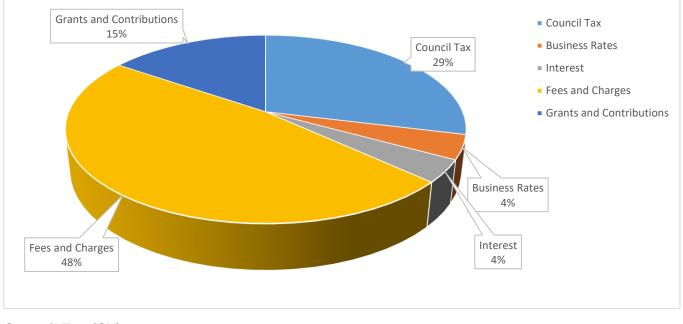

#### **Fees and Charges**

5.4 The most significant Council funding streams is the income collected through fees and charges and council tax. The pie chart below gives a summary of the overall 24/25 projected income streams. It is assumed in the MTFS that fees and charges will be protected and enhanced going forward.